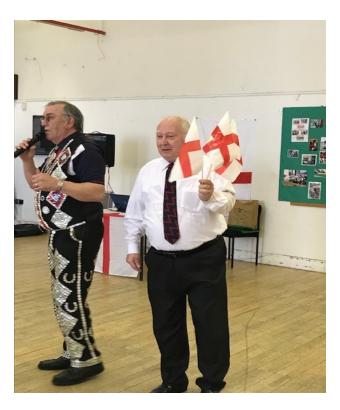

#### **EVENTS AT SOTHEBY MEWS**

21 April - St Georges Day Event - 1 - 3.30 pm With the Cockney Sparrows

> 1 June - Jubilee Party - 1 - 3.30 pm With Special Guests